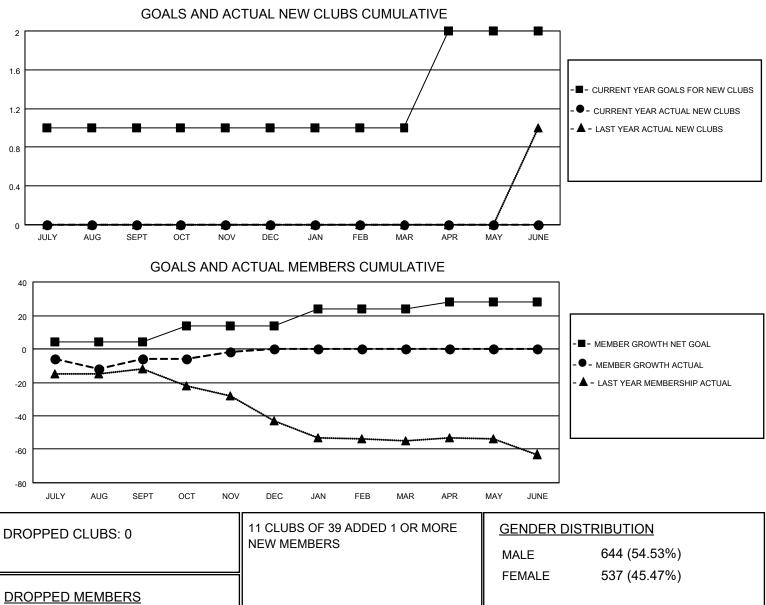

## LOCATION NEW HAMPSHIRE

District 44 H

Results as of: 11/30/2020

| Clubs                 |               |           |               | Members               |                          |                         |                                                    |
|-----------------------|---------------|-----------|---------------|-----------------------|--------------------------|-------------------------|----------------------------------------------------|
| RESULTS FOR 2020-2021 |               |           |               | RESULTS FOR 2020-2021 |                          |                         |                                                    |
| QUARTER               | NEW CLUB GOAL | NEW CLUBS | DROPPED CLUBS | QUARTER               | EMBER GROWTH NET<br>GOAL | MEMBER GROWTH<br>ACTUAL | DROPPED<br>MEMBERS ACTUAL<br>(including transfers) |
| JULY/AUG/SEPT         | 1             | 0         | 0             | JULY/AUG/SEPT         | 4                        | 22                      | 24                                                 |
| OCT/NOV/DEC           | 0             | 0         | 0             | OCT/NOV/DEC           | 10                       | 17                      | 12                                                 |
| JAN/FEB/MAR           | 0             | 0         | 0             | JAN/FEB/MAR           | 10                       | 0                       | 0                                                  |
| APR/MAY/JUNE          | 1             | 0         | 0             | APR/MAY/JUNE          | 4                        | 0                       | 0                                                  |

| DROPPED MEMBERS |    |                           |                                   |  |
|-----------------|----|---------------------------|-----------------------------------|--|
| DECEASED        | 6  | CLICK HERE FOR CUMULATIVE | TOTAL FAMILY UNIT MEMBERS 382     |  |
| CLUB CANCELLED  | 0  | MEMBERSHIP DATA           | FAMILY MEMBERS PAYING HALF 198    |  |
| OTHER           | 30 |                           | FAMILY MEMBERS PAYING HALF 1 DUES |  |
| TOTAL           | 36 |                           |                                   |  |